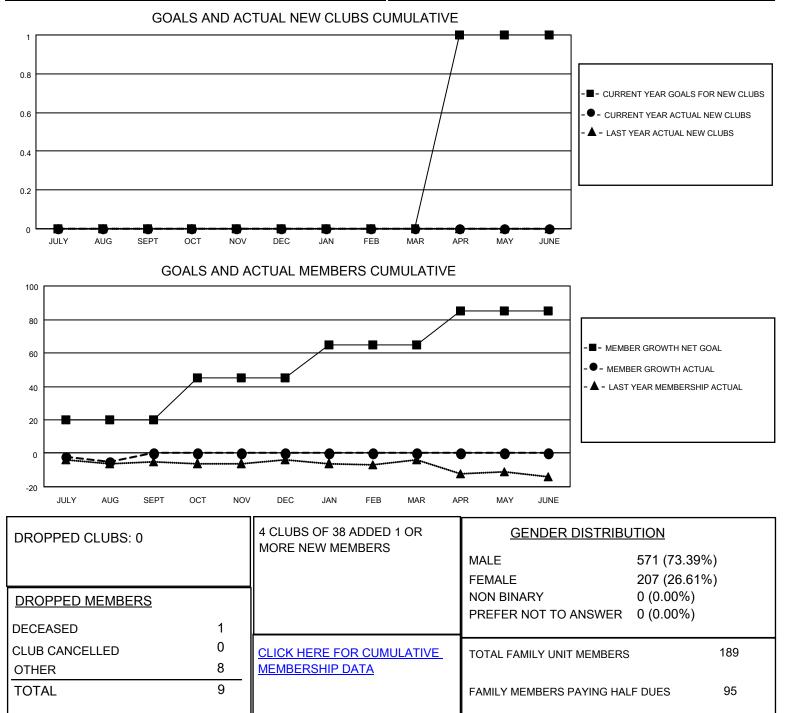

## LOCATION NEBRASKA

District 38 L

Results as of: 8/31/2022

| Clubs                 |               |           |               | Members               |                       |                         |                                                    |
|-----------------------|---------------|-----------|---------------|-----------------------|-----------------------|-------------------------|----------------------------------------------------|
| RESULTS FOR 2022-2023 |               |           |               | RESULTS FOR 2022-2023 |                       |                         |                                                    |
| QUARTER               | NEW CLUB GOAL | NEW CLUBS | DROPPED CLUBS | QUARTER               | ER GROWTH NET<br>GOAL | MEMBER GROWTH<br>ACTUAL | DROPPED<br>MEMBERS ACTUAL<br>(including transfers) |
| JULY/AUG/SEPT         | 0             | 0         | 0             | JULY/AUG/SEPT         | 20                    | 4                       | 9                                                  |
| OCT/NOV/DEC           | 0             | 0         | 0             | OCT/NOV/DEC           | 25                    | 0                       | 0                                                  |
| JAN/FEB/MAR           | 0             | 0         | 0             | JAN/FEB/MAR           | 20                    | 0                       | 0                                                  |
| APR/MAY/JUNE          | 1             | 0         | 0             | APR/MAY/JUNE          | 20                    | 0                       | 0                                                  |